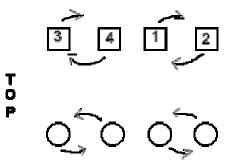

## **1-8 Double Figure of Eight Reel**

1st and 2nd couples cast, 3rd and 4th couples cross up to start.

9-12 3rd and 4th couples lead up to 1st and 2nd places while 1st and 2nd couples cast off to 3rd and 4th place, and all set.

13-16 Repeat bars 9-12, 1st and 2nd couples lead up, 3rd and 4th couples cast, and all set.

17-24 "Criss Cross"
17 1st man and 3rd lady cross right hands.
18 1st lady and 3rd man cross right hands.
19-20 2nd and 4th couples cross right hands.
21 2nd lady and 4th man cross right hands.
22 2nd man and 4th lady cross right hands.
23-24 1st and 3rd couples cross right hands.
Note: each couple takes 2 bars for each crossing.
25-28 Half reels of four on sides. Left shoulders on men's side, right shoulders on ladies' side.