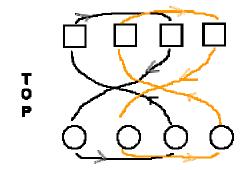

13-16 Repeat bars 9-12, 1st and 2nd couples lead up, 3rd and 4th couples cast, and all set.

17-24 "Criss Cross"
17 1st man and 3rd lady cross right hands.
18 1st lady and 3rd man cross right hands.
19-20 2nd and 4th couples cross right hands.
21 2nd lady and 4th man cross right hands.
22 2nd man and 4th lady cross right hands.
23-24 1st and 3rd couples cross right hands.
Note: each couple takes 2 bars for each crossing.
25-28 Half reels of four on sides. Left shoulders on men's side, right shoulders on ladies' side.