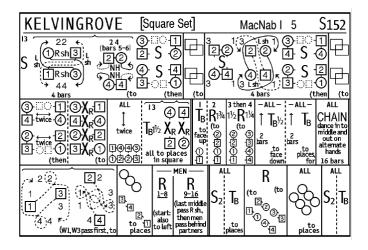

| p.d.b.                                                 | top for places                        |
| (3) [1] MEN+[1] (2) (3) [1] (3) (4) (4) (4) (4) (4) (4) (4) (4) (4) (4 | MEN+2 2 NH in Siricle 2 2 2  Out; women turn to face top on | 1 MEN+3<br>NH in<br>Scircle<br>3 S<br>2nd setting step | Tacing ALL top 3 1123 S S places 1023 |
| [3                                                                     | stand S↑ ( II 2 3 S                                         | -ALL-   RA S <sub>1</sub>   6   5                      | S S1 T <sub>B</sub> to 3              |
| ① ② ② 2 bars — 4 bars —                                                | stand S↑ (II II            | 6 bars (for places                                     | \@ <sup>1</sup> 2                     |



|                                                             | DIO 5 1                 |                                                     |                 |
|-------------------------------------------------------------|-------------------------|-----------------------------------------------------|-----------------|
| MACLEOD OF HAR                                              | RIS [Square Set]        | MacNabl 9 R                                         | 144             |
| 13   12+43   24                                             | 14+23                   | -ALL- ALL ALL                                       | Ţ               |
| Soft KA (to hars hars                                       | (to R (to 2 3 1-16 2 3  | S <sub>2</sub> T <sub>B</sub> CHAIN T <sub>R</sub>  | K<br>8