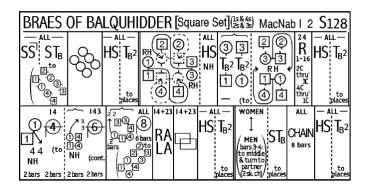

| rs 10                         | : 01 | 4  S<br> S¼<br> 1¼                                                | ½ <br> C¼ <br> S | ming to 1<br>  S   ½  I  <br>  S   ½  I  <br>  S   ½  I  <br>  ½  ½  I | 1210<br>1210<br>1210 | KEY:<br>C=cross<br>I=in<br>0=out<br>S=along<br>side<br>¼=turn<br>½=turn |



| SAINT AND                                       | REW'S C                                                      | ROSS [                                                | Square S           | Set] Mad           | Nab II 1                                             | 4 R136                              |
|-------------------------------------------------|--------------------------------------------------------------|-------------------------------------------------------|--------------------|--------------------|------------------------------------------------------|-------------------------------------|
| S↑S turn by R; to face manon partner's back for | — ALL —<br>D ST <sub>B</sub> 1¼<br>to □ set<br>(new partner) | 5 1-16 1-16<br>to<br>places                           | II \