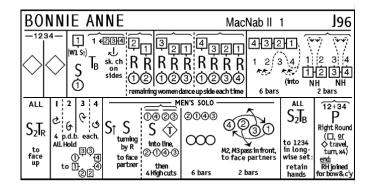

which basis these diagrams were developed.

My own rôle in deciding the form of the dance (as opposed to the technical work of translating them into diagramatic form and preparing the images) was purposely restricted to acting as impartial referee when the experts disagreed.

Angus Henry, December 2006

NOTE: The MacNab dances were originally published in a series of leaflets together with some other dances. All of these have since been republished in other publications with the exception of two: "The Duke of Gordon's Welcome to Aberdeen" which was collected by Mrs MacNab, and "Tir nan Og" which was not a MacNab dance, having been collected in the island of Lewis.

For this reason these two dances have been included as an Appendix to this booklet of MacNab dances, for your information.









| McLAINE OF LOCHBUIE [3 couple set] MacNab   8 R176