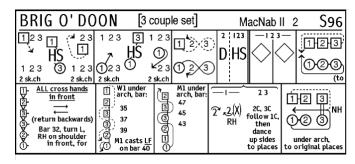

h basis these diagrams were developed.

My own rôle in deciding the form of the dance (as opposed to the technical work of translating them into diagramatic form and preparing the images) was purposely restricted to acting as impartial referee when the experts disagreed.

Angus Henry, December 2006

NOTE: The MacNab dances were originally published in a series of leaflets together with some other dances. All of these have since been republished in other publications with the exception of two: "The Duke of Gordon's Welcome to Aberdeen" which was collected by Mrs MacNab, and "Tir nan Og" which was not a MacNab dance, having been collected in the island of Lewis.

For this reason these two dances have been included as an Appendix to this booklet of MacNab dances, for your information.









| McLAINE OF LOCHBUIE [3 couple set] MacNab   8 R176