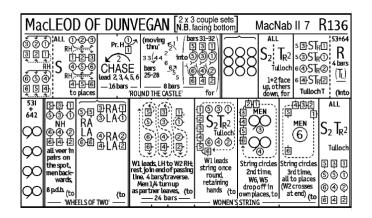

| ①<br>R                | 2<br><b>R</b> | R<br>on last 2<br>ALL pull<br>back, 2 p | bars,<br>R.sh.                    | 312<br>P              |

| JEANNIE O' TI            | 'E MacN                                                                     | ab II 3                                                   | J40                      |             |
|--------------------------|-----------------------------------------------------------------------------|-----------------------------------------------------------|--------------------------|-------------|
| 1 1 1 1 S S \$ san 1 2 2 | S <sub>2</sub> T <sub>R</sub> 1 <sup>1</sup> / <sub>4</sub> (to AL.H 2 0) 1 | (end: M1 Lins M1 L. abt under Rarms, then pass L. sh., to | s Ll<br>n. 🤈 in middle 3 | $T_{R^{1}}$ |





| LAN                           | 10 N                                      | Τ (                                         | )F                                                     | INV                                                                            | ERY                                           | 'NI                                  |                                   |