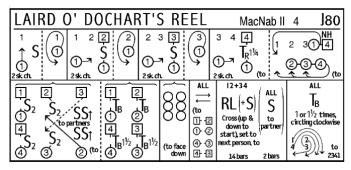

| ①<br>R                | 2<br><b>R</b> | R<br>on last 2<br>ALL pull<br>back, 2 p | bars,<br>R.sh.                    | 312<br>P              |

| JEANNIE O' TI            | 'E MacN                                                                     | ab II 3                                                   | J40                      |             |
|--------------------------|-----------------------------------------------------------------------------|-----------------------------------------------------------|--------------------------|-------------|
| 1 1 1 1 S S \$ san 1 2 2 | S <sub>2</sub> T <sub>R</sub> 1 <sup>1</sup> / <sub>4</sub> (to AL.H 2 0) 1 | (end: M1 Lins M1 L. abt under Rarms, then pass L. sh., to | s Ll<br>n. 🤈 in middle 3 | $T_{R^{1}}$ |





| LAN                           | 10 N                                      | Τ (                                         | )F                                                     | INV                                                                            | ERY                                           | 'NI                                  |                                   |