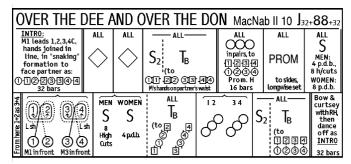

ich basis these diagrams were developed.

My own rôle in deciding the form of the dance (as opposed to the technical work of translating them into diagramatic form and preparing the images) was purposely restricted to acting as impartial referee when the experts disagreed.

Angus Henry, December 2006

NOTE: The MacNab dances were originally published in a series of leaflets together with some other dances. All of these have since been republished in other publications with the exception of two: "The Duke of Gordon's Welcome to Aberdeen" which was collected by Mrs MacNab, and "Tir nan Og" which was not a MacNab dance, having been collected in the island of Lewis.

For this reason these two dances have been included as an Appendix to this booklet of MacNab dances, for your information.









| McLAINE OF LOCHBUIE [3 couple set] MacNab   8 R176