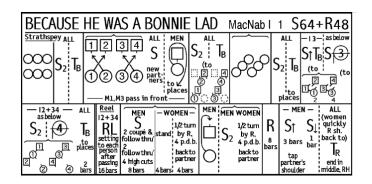

| DOUBLE<br>RA <sub>2</sub><br>P<br>P<br>P<br>P<br>P<br>P<br>P<br>P<br>P<br>P<br>P<br>P<br>P<br>P<br>P<br>P<br>P<br>P<br>P | on spot,<br>crossed<br>hands,<br>faster<br>and<br>faster |

| SAII     | NT AND                                 | )RE                       | W'S      | NIC                                   | HT [roun          | d-the-room<br>in twos   | MacNab | l 13 J | 48 |
|----------|----------------------------------------|---------------------------|----------|---------------------------------------|-------------------|-------------------------|--------|--------|----|
| RA<br>LA | 1 2<br>X <sub>R</sub><br>1 2<br>2 bars | ①<br>ST <sub>L</sub><br>② | STL<br>② | R<br>bars<br>9-16<br>(S&T<br>partner) | ① 2<br>StS<br>1 ② | MEN $T_{R^{2}}$ Tulloch | to 2 2 | 60     | Р  |



| ROYAL SALUTE                                                           | [3 couple set]                                              | MacNab II                                              | 12 R112                               |
|------------------------------------------------------------------------|-------------------------------------------------------------|--------------------------------------------------------|---------------------------------------|
| X <sub>R</sub> ?                                                       | -2- 2 ALL<br>T <sub>R</sub> ¾ ↓ ↑ S                         | T K K A A Dars                                         | to ALL —    S   S     THE V' to       |
|                                                                        | p.d.b. r