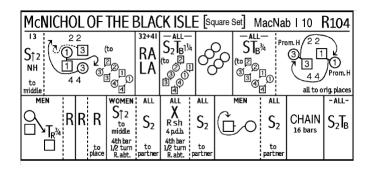

| $\begin{array}{ c c c c c c c c c c c c c c c c c c c$ | Part States, walk with facing couple (steps) NH menwalk 3 forward, 3 back   |
| R R R R R R Bars Bars 1-4 Bars 1-8 Bars | S X <sub>R</sub> R bars 1-4 (to n sides (steps)        | ALL  NH  up middle  12 walking steps; all in the onstep 10.  RH bow&curtsey |



| TIR NAN OG                                                                                                                                      | RSCDS L                                   | : Set 8                | S16+            | R16+S:                           | 16+R16                                             |
|-------------------------------------------------------------------------------------------------------------------------------------------------|-------------------------------------------|------------------------|-----------------|----------------------------------|----------------------------------------------------|
| STRATISPEY  STB  STB  ASTB                                                                                                                      | plac