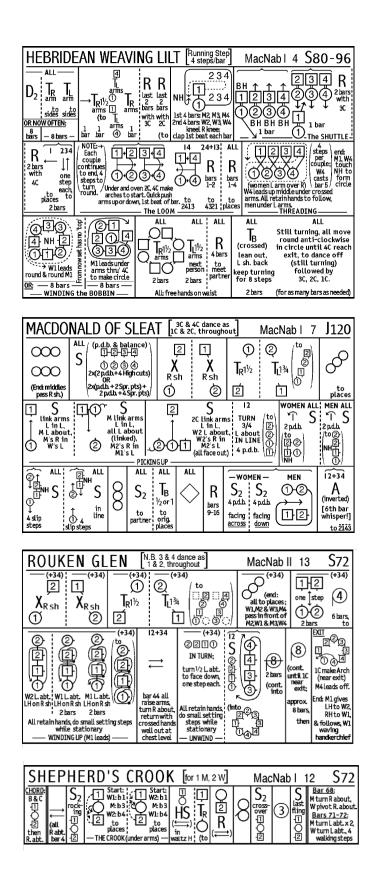

n which basis these diagrams were developed.

My own rôle in deciding the form of the dance (as opposed to the technical work of translating them into diagramatic form and preparing the images) was purposely restricted to acting as impartial referee when the experts disagreed.

Angus Henry, December 2006

NOTE: The MacNab dances were originally published in a series of leaflets together with some other dances. All of these have since been republished in other publications with the exception of two: "The Duke of Gordon's Welcome to Aberdeen" which was collected by Mrs MacNab, and "Tir nan Og" which was not a MacNab dance, having been collected in the island of Lewis.

For this reason these two dances have been included as an Appendix to this booklet of MacNab dances, for your information.









| McLAINE OF LOCHBUIE [3 couple set] MacNab   8 R176